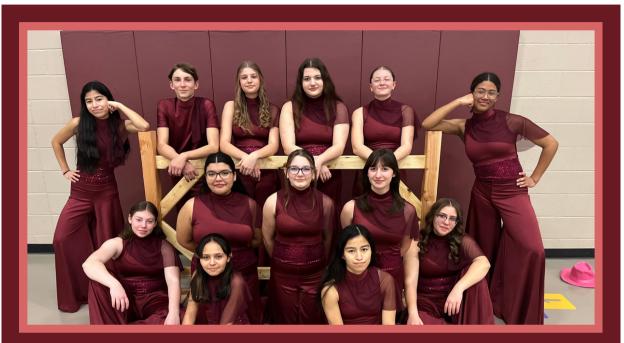

### THE BLACK KNIGHT COLOR GUARD IS PROUD TO PRESENT OUR 2024 JUNIOR VARSITY PROGRAM:

# PAYPHONE

THE COLOR GUARD IS UNDER THE DIRECTION OF SARA SELMAN WITH ASSISTANT DIRECTOR VICTORIA ROBINSON, MIKAYLA CLOSE, AND AMY LUKAWSKI