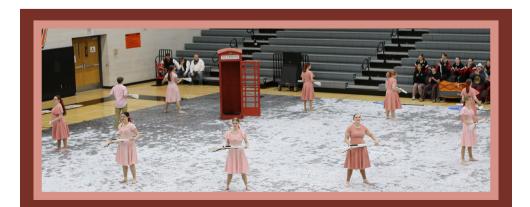

# PAYPHONE

THE COLOR GUARD IS UNDER THE DIRECTION OF SARA SELMAN WITH ASSISTANT DIRECTOR VICTORIA ROBINSON, MIKAYLA CLOSE, AND AMY LUKAWSKI