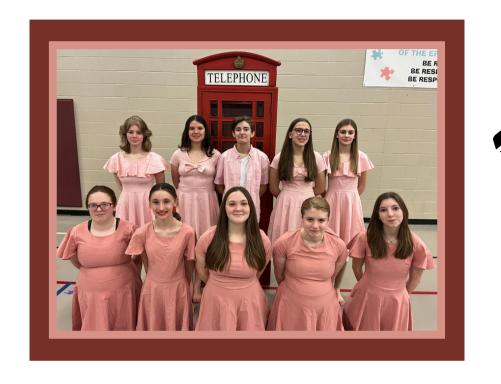

# PAYPHONE

THE COLOR GUARD IS UNDER THE DIRECTION OF SARA SELMAN WITH ASSISTANT DIRECTOR VICTORIA ROBINSON, MIKAYLA CLOSE, AND AMY LUKAWSKI